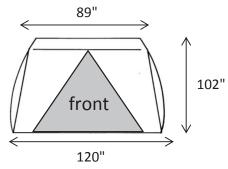

# **CREATIVE TENT SOLUTIONS**

Industrial Pop-Up Tents & Umbrellas for Weather Protection



# **POP'N'WORK - FX121011**

POP'N'WORK TENTS SET-UP IN SECONDS WITH NO LOOSE PARTS. EXCLUSIVE POP'N'WORK UNIFIED FRAME MADE WITH COLD ROLLED STEEL AND FIBERGLASS IS VIRTUALLY UNBREAKABLE.

## FEATURES

- ONE DOOR TENT WITH "A" SHAPE ZIPPER DOOR
- 9" X 16" VENT WINDOW IN THE BACK
- ◆ 10" BLOWER PORT IN THE BACK
- ◆ 12" GROUND FLAPS ON TWO SIDES
- ◆ 14' WINDLINES ON TWO SIDES
- ♦ QUICK-PACK STORAGE WRAP FOR EASY STORAGE
- WEIGHT: 79 LBS
- ◆ FOLDED DIMENSIONS: 107" x 9" x 9"

\*Customization and additional features available

# SPECIFICATIONS - 12' x 10' FOOTPRINT







#### COVER

- SAFETY GREEN 300 DENIER COATED POLYESTER SIDEWALLS
- WHITE 250 DENIER COATED POLYESTER DOORS, BACK, AND ROOF
- URETHANE COATED POLYESTER
- FLAME RETARDANT CPAI 84
- WATER REPELLENT

## FRAME

- 18 GAUGE GALVANIZED TUBING FOR ROOF AND GROUND STRUTS
- COLD ROLLED STEEL HINGES
- 70% GLASS CONTENT FIBERGLASS ROD TENSION FRAME
- PITCHED ROOF
- ◆ X-FRAME ON BACK WALL