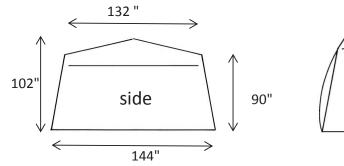

# **CREATIVE TENT SOLUTIONS**

Industrial Pop-Up Tents & Umbrellas for Weather Protection



# **POP'N'WORK - FX121011**

POP'N'WORK TENTS SET-UP IN SECONDS WITH NO LOOSE PARTS. EXCLUSIVE POP'N'WORK UNIFIED FRAME MADE WITH COLD ROLLED STEEL AND FIBERGLASS IS VIRTUALLY UNBREAKABLE.

## FEATURES

- ONE DOOR TENT WITH "A" SHAPE ZIPPER DOOR
- 9" X 16" VENT WINDOW IN THE BACK
- ◆ 10" BLOWER PORT IN THE BACK
- ◆ 12" GROUND FLAPS ON TWO SIDES
- ◆ 14' WINDLINES ON TWO SIDES
- ♦ QUICK-PACK STORAGE WRAP FOR EASY STORAGE
- WEIGHT: 79 LBS
- ◆ FOLDED DIMENSIONS: 107" x 9" x 9"

\*Customization and additional features available

# SPECIFICATIONS - 12' x 10' FOOTPRINT







#### COVER

- SAFETY GREEN 300 DENIER COATED POLYESTER SIDEWALLS
- WHITE 250 DENIER COATED POLYESTER DOORS, BACK, AND ROOF
- URETHANE COATED POLYESTER
- FLAME RETARDANT CPAI 84
- WATER REPELLENT

## FRAME

- 18 GAUGE GALVANIZED TUBING FOR ROOF AND GROUND STRUTS
- COLD ROLLED STEEL HINGES
- 70% GLASS CONTENT FIBERGLASS ROD TENSION FRAME
- PITCHED ROOF
- ◆ X-FRAME ON BACK WALL