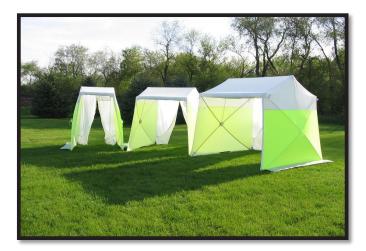

# **CREATIVE TENT SOLUTIONS**

Industrial Pop-Up Tents & Umbrellas for Weather Protection

# **POP'N'WORK - FX121011**

POP'N'WORK TENTS SET-UP IN SECONDS WITH NO LOOSE PARTS. EXCLUSIVE POP'N'WORK UNIFIED FRAME MADE WITH COLD ROLLED STEEL AND FIBERGLASS IS VIRTUALLY UNBREAKABLE.