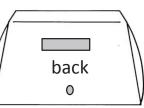

## FEATURES

- ONE DOOR TENT WITH "A" SHAPE ZIPPER DOOR
- 9" X 16" VENT WINDOW IN THE BACK
- ◆ 10" BLOWER PORT IN THE BACK
- ◆ 12" GROUND FLAPS ON TWO SIDES
- ◆ 14' WINDLINES ON TWO SIDES
- ♦ QUICK-PACK STORAGE WRAP FOR EASY STORAGE
- WEIGHT: 79 LBS
- ◆ FOLDED DIMENSIONS: 107" x 9" x 9"

## FRAME

- 18 GAUGE GALVANIZED TUBING FOR ROOF AND GROUND STRUTS
- COLD ROLLED STEEL HINGES
- 70% GLASS CONTENT FIBERGLASS ROD TENSION FRAME
- PITCHED ROOF
- ◆ X-FRAME ON BACK WALL