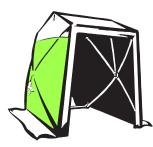

# **POP'N'WORK - FX121011**

POP'N'WORK TENTS SET-UP IN SECONDS WITH NO LOOSE PARTS. EXCLUSIVE POP'N'WORK UNIFIED FRAME MADE WITH COLD ROLLED STEEL AND FIBERGLASS IS VIRTUALLY UNBREAKABLE.

## FEATURES

- ONE DOOR TENT WITH "A" SHAPE ZIPPER DOOR
- 9" X 16" VENT WINDOW IN THE BACK
- ◆ 10" BLOWER PORT IN THE BACK
- ◆ 12" GROUND FLAPS ON TWO SIDES
- ◆ 14' WINDLINES ON TWO SIDES
- ♦ QUICK-PACK STORAGE WRAP FOR EASY STORAGE
- WEIGHT: 79 LBS
- ◆ FOLDED DIMENSIONS: 107" x 9" x 9"